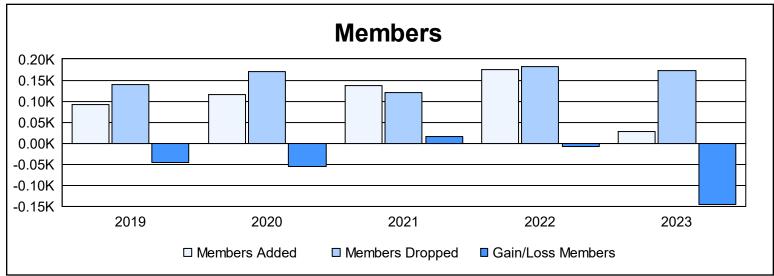

District D 5 As of June 2023 Cumulative

| Year      | New<br>Clubs | Dropped<br>Clubs | Gain/<br>Loss<br>Clubs | New<br>Members | Charter<br>Members | Reinstate<br>Members | Transfer<br>Members | Total<br>Member<br>Added | Total<br>Members<br>Dropped | Gain/<br>Loss<br>Members |
|-----------|--------------|------------------|------------------------|----------------|--------------------|----------------------|---------------------|--------------------------|-----------------------------|--------------------------|
| 2018-2019 | 1            | 1                | 0                      | 38             | 41                 | 14                   | 0                   | 93                       | 140                         | -47                      |
| 2019-2020 | 0            | 1                | -1                     | 53             | 46                 | 16                   | 0                   | 115                      | 171                         | -56                      |
| 2020-2021 | 1            | 3                | -2                     | 106            | 24                 | 3                    | 5                   | 138                      | 121                         | 17                       |
| 2021-2022 | 3            | 1                | 2                      | 68             | 96                 | 7                    | 3                   | 174                      | 181                         | -7                       |
| 2022-2023 | 0            | 3                | -3                     | 23             | 2                  | 2                    | 1                   | 28                       | 173                         | -145                     |
| Average   | 1            | 2                | -1                     | 58             | 42                 | 8                    | 2                   | 110                      | 157                         | -48                      |